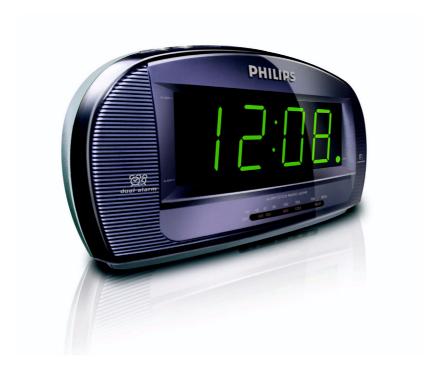

# Big display clock radio

A practical clock radio with super big display for easy reading, come with two independent alarms -one for you, one for your partner. Wake to radio or buzzer to start the day on time.

## Big display

The large display enables easy readability of the content on the screen. Now you can read the time, date and alarm easily, even from a distance. It is ideal for the elderly or the visually restricted.